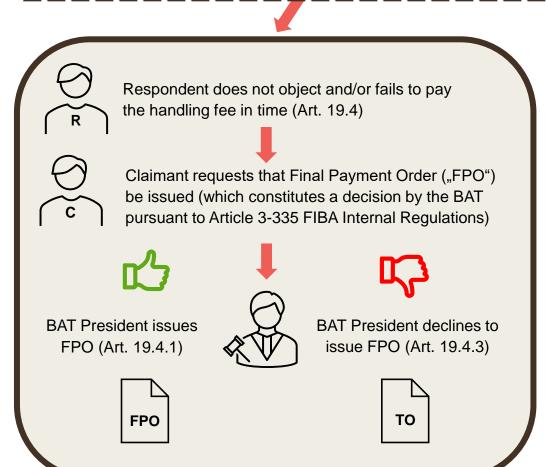

Respondent may file an objection to the PPO with the BAT and pay the handling fee of EUR 1,000 into the BAT account within 14 days after receipt of the PPO (Art. 19.3.4)