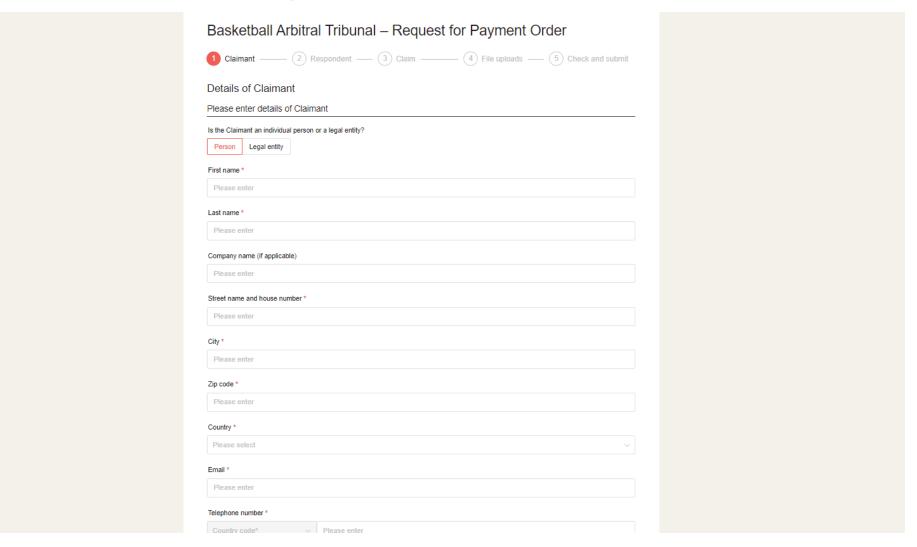

Visit the platform on <a href="https://bat-payment-order.martens.legal/">https://bat-payment-order.martens.legal/</a> to make the Payment Order Request ("POR"), (see next slide)

Enter the required information

Upload the relevant documents

Submit the POR to the BAT

Pay the non-reimbursable processing fee of EUR 1,000 into the BAT account

https://bat-payment-order.martens.legal/