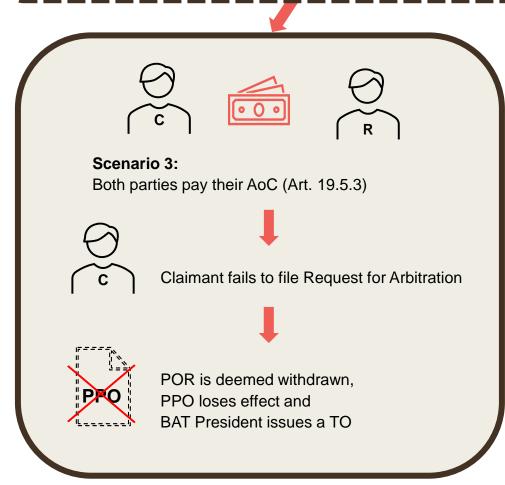

#### Scenario 2:

Claimant fails to pay its share of the AoC (Art. 19.5.3)

POR is deemed withdrawn, PPO loses effect and BAT President issues a TO