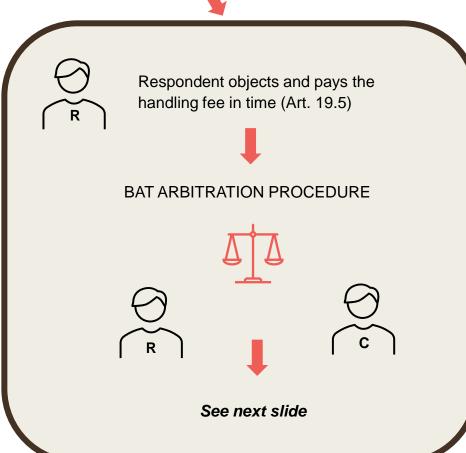

Respondent may file an objection to the PPO with the BAT and pay the handling fee of EUR 1,000 into the BAT account within 14 days after receipt of the PPO (Art. 19.3.4)

#### **BAT Arbitration Procedure:**

BAT Secretariat fixes Advance on Costs (AoC) to be paid in equal shares by both Parties (Art. 19.5.1)