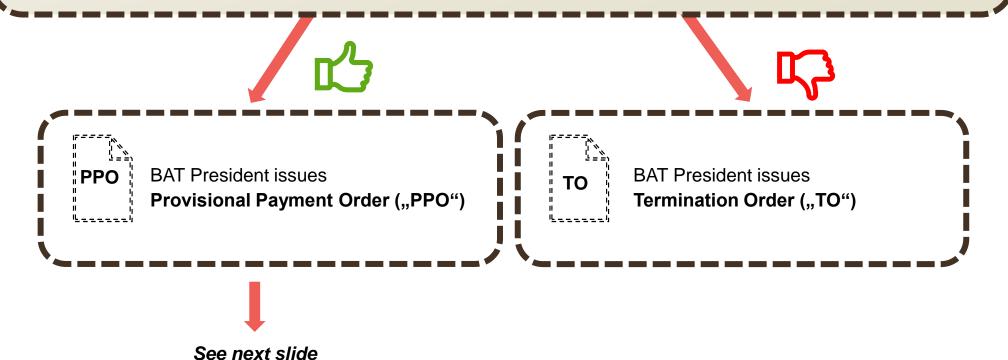

#### After filing the POR, BAT President will check if:

- All requirements as per Art. 19.2 have been met
- ☑ Claim is compatible with public policy
- Utilization of the Payment Order Procedure is not abusive

Respondent may file an objection to the PPO with the BAT and pay the handling fee of EUR 1,000 into the BAT account within 14 days after receipt of the PPO (Art. 19.3.4)