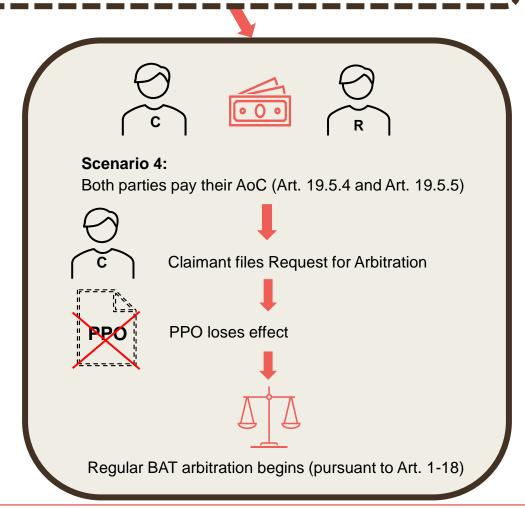

will check if:



- All requirements as per Art. 19.2 have been met
- ☑ Claim is compatible with public policy
- Utilization of the Payment Order Procedure is not abusive





Respondent may file an objection to the PPO with the BAT and pay the handling fee of EUR 1,000 into the BAT account within 14 days after receipt of the PPO (Art. 19.3.4)







#### **BAT Arbitration Procedure:**

BAT Secretariat fixes Advance on Costs (AoC) to be paid in equal shares by both Parties (Art. 19.5.1)





# PPØ

#### Scenario 2:

Claimant fails to pay its share of the AoC (Art. 19.5.3)



POR is deemed withdrawn, PPO loses effect and BAT President issues a TO



#### **BAT Arbitration Procedure:**

BAT Secretariat fixes Advance on Costs (AoC) to be paid in equal shares by both Parties (Art. 19.5.1)





For further queries please contact

**BAT**@martens.legal