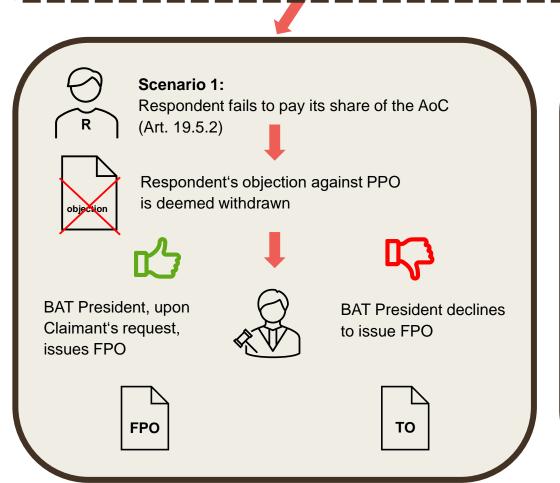

#### Scenario 2:

Claimant fails to pay its share of the AoC (Art. 19.5.3)

POR is deemed withdrawn, PPO loses effect and BAT President issues a TO